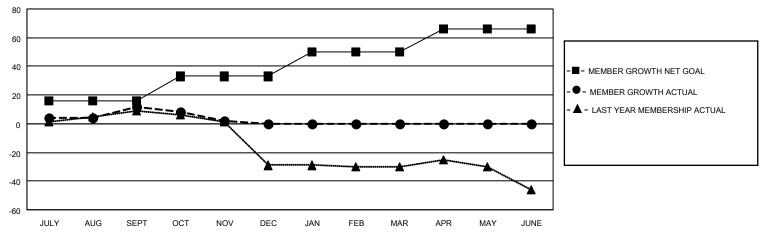

## District 14 E

| Clubs         |               |             |               | Members               |                        |                         |                                                    |  |  |
|---------------|---------------|-------------|---------------|-----------------------|------------------------|-------------------------|----------------------------------------------------|--|--|
|               | RESULTS FOR   | R 2020-2021 |               | RESULTS FOR 2020-2021 |                        |                         |                                                    |  |  |
| QUARTER       | NEW CLUB GOAL | NEW CLUBS   | DROPPED CLUBS | QUARTER MEMB          | BER GROWTH NET<br>GOAL | MEMBER GROWTH<br>ACTUAL | DROPPED<br>MEMBERS ACTUAL<br>(including transfers) |  |  |
| JULY/AUG/SEPT | 0             | 0           | 0             | JULY/AUG/SEPT         | 16                     | 24                      | 11                                                 |  |  |
| OCT/NOV/DEC   | 1             | 0           | 0             | OCT/NOV/DEC           | 17                     | 16                      | 27                                                 |  |  |
| JAN/FEB/MAR   | 0             | 0           | 0             | JAN/FEB/MAR           | 17                     | 0                       | 0                                                  |  |  |
| APR/MAY/JUNE  | 0             | 0           | 0             | APR/MAY/JUNE          | 16                     | 0                       | 0                                                  |  |  |